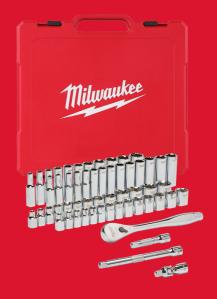

## 3/8 Drive 56 pc Ratchet + Socket Set SAE + Metric

## **RATCHET AND SOCKET SETS**

- 90 tooth design with 4 °of arc swing for tight work spaces.
- Comes with a removable inner tray perfectly designed to be stored.
- Sockets are stamped with measurements on the flat side for easy-to-read visibility.
- All metal design for maximum durabilty.
- FOUR FLAT™ sides on socket deter rolling.
- Slim profile head with flush direction lever offers better accessibility.

| Article Number | 4932464946                                                                                                                                                                                                                                                                                                                                                                            |
|----------------|---------------------------------------------------------------------------------------------------------------------------------------------------------------------------------------------------------------------------------------------------------------------------------------------------------------------------------------------------------------------------------------|
| Contents       | Standard sockets: ¼", 5/16", 3/6", 7/16", ½", 9/16", 5/8", 11/16", 34", 13/16", 7/8", 5/16", 6 mm, 7 mm, 8 mm, 9 mm, 10 mm, 11 mm, 12 mm, 13 mm, 14 mm, 15 mm, 16 mm, 17 mm, 18 mm, 19 mm / Deep well sockets: ¼", 5/16", 3/8", 7/16", ½", 9/16", 5/8", 11/16", 3/4", 13/16", ½", 5/16", 6 mm, 7 mm, 8 mm, 9 mm, 10 mm, 11 mm, 12 mm, 13 mm, 14 mm, 15 mm, 16 mm, 17 mm, 18 mm, 19 mm |